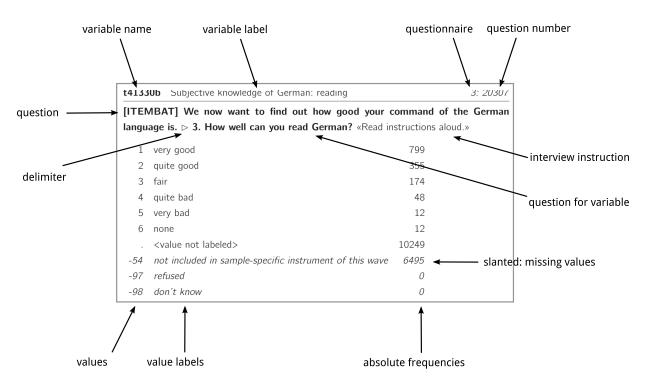

## 1 Preliminary Remarks and Reading Aid

In this codebook all 23 data files of the on-site SUF with a total of 1192 variables are documented. Each chapter starts with an overwiew of all variables in a file—in the order of their appearance in the file. The variable names are linked to the information on the respective variable.

This information—if available—is presented:

- variable name (bold)
- variable label in the data file
- reference to the questionnaire (see version suffix for variable name, as described on page 9 in the data manual and variable tx80211)

#### 1 Preliminary Remarks and Reading Aid

- question number after a colon
- question (bold), partly with different wording alternatives with the corresponding conditions and clickable question numbers
- closer definition of the question for this variable (bold) after a delimiter ⊳
- interview instructions
- table with frequencies
  - column 1: value
  - column 2: value label
  - column 3: absolute frequencies

The length of the table has been technically limited; where required the number of removed lines is reported.

| ID_t       | ID target                                        |
|------------|--------------------------------------------------|
| tx29000    | Age in month the interview was conducted (years) |
| t70000m    | Date of birth (month)                            |
| t70000y    | Date of birth (year)                             |
| t700001    | Gender                                           |
| tx27000    | Family status                                    |
| tx29003    | Mother tongue: German                            |
| tx29004    | Nationality: German                              |
| tx29005    | Birth in Germany                                 |
| t741001    | Size of Household (persons)                      |
| tx20000    | Children in household                            |
| tx20001    | Children under 6 years in household              |
| tx20002    | Children under 14 years in household             |
| tx20003    | Children under 18 years in household             |
| t751001_g1 | Principal residence (federal state)              |
| t510010_g1 | Net household income (estimated)                 |
| t510011_g1 | Net household income (categorized, estimated)    |
| tx28103    | Recent/highest ISCED                             |
| tx28101    | Highest CASMIN                                   |
| tx28102    | Years of education = f(CASMIN)                   |
| tx29060    | Currently employed                               |
| tx29061    | Duration of current employment (months)          |
| tx29062    | Occupational status (current)                    |
| tx29063    | Current occupation (ISEI)                        |
| tx29064    | Current occupation (EGP)                         |
| tx29070    | Age at first employment (years)                  |
| tx29071    | Duration of first employment (months)            |
| tx29072    | Occupational Status (first employment)           |